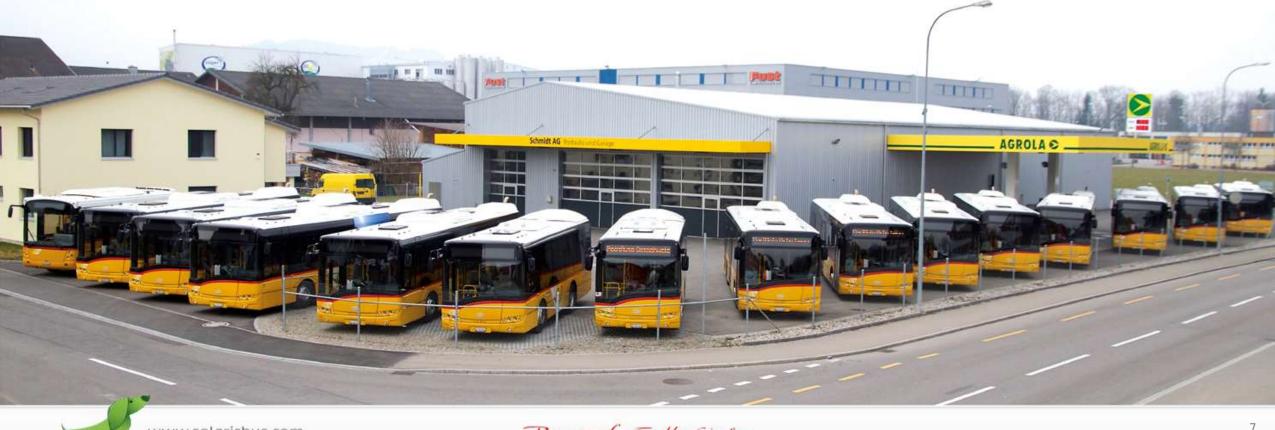

# Post Auto 3

**PostAuto** is the biggest Swiss operator and has extremely demanding procurement process

It is a **true privilege** to receive even a small delivery for the operator

Solaris has delivered **105 city buses** to PostAuto

The first Solaris Urbino ordered by a Swiss operator went to Winterthur

# drive in **41 cities** in Switzerland

including Bern, Lausanne, Winterthur, Locarno, St. Gallen, Biel and many other cities