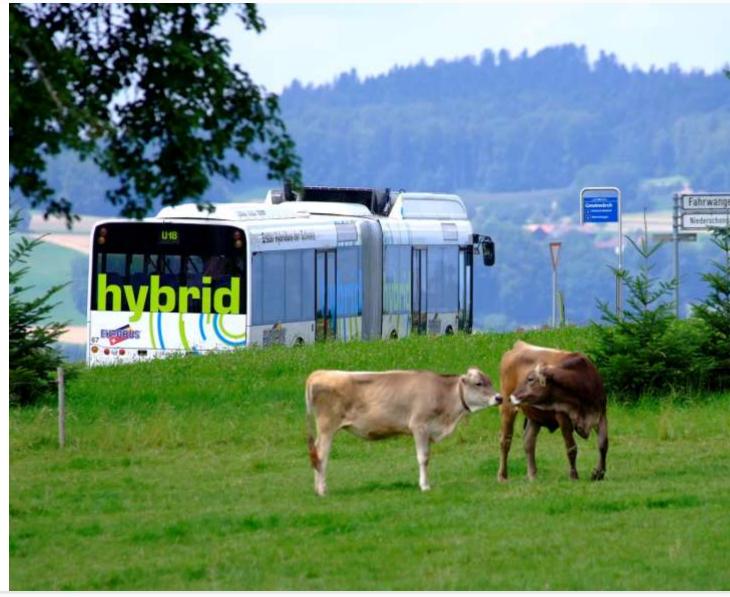

The first Solaris Urbino ordered by a Swiss operator went to Winterthur

# **325** Solaris city buses

9 Solaris Urbino **Hybrid** buses

17 Solaris Trollino trolleybuses

# drive in **41 cities** in Switzerland

including Bern, Lausanne, Winterthur, Locarno, St. Gallen, Biel and many other cities