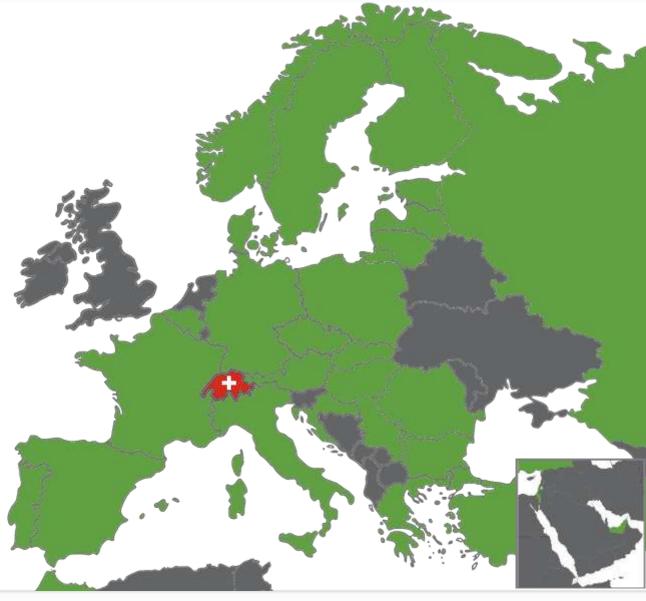

# Solaris vehicles have been sold to 30 countries

- Austria
- Belgium
- Bulgaria
- Croatia
- Czech Republic
- Denmark
- Estonia
- Finland
- France
- Germany
- Greece

- Hungary
- Israel
- Italy
- Latvia
- Lithuania
- Malta
- Morocco
- Norway
- Poland
- Portugal
- Romania
- Russia

- Serbia
- Slovakia
- Spain
- Switzerland
- Sweden
- Turkey
- United Arab Emirates