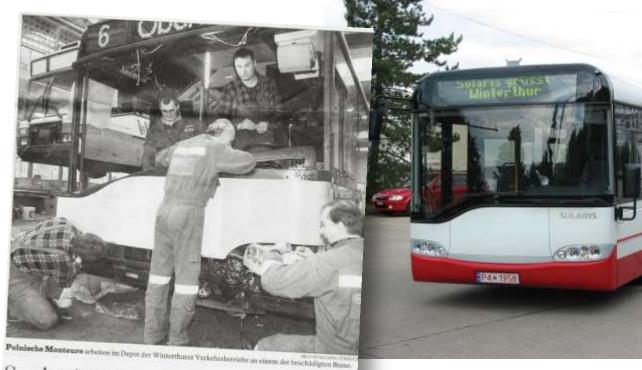

# What do you have to do to enter the Swiss market?...

# ...you need a bus accident.

# Sondereinsatz der Solaris-Reparateure

### WV: «Service klappt tipptoppa-

Mints authorer Woods soil such der derite 

6. Derme zuf eine Beiter von pursonnen 

6. Derme zuf eine Beiter von purso our rues. Workers her eitem kartuum Unharto wird als Lettere fernig worden. Se-Mer Lees, Worthers bei innen beraum in.

Intro - were in Leaste reng werenn he
war in the Prompattie eingednicht, und
Miglich macht dies ein Sondereinsatz des
das Gamppe war stejk werbogen. An die instantanciers and Portage (Poles), des seen Bus arbeitet im WV-Depter Deutsteg ungeland ein Team son Sperialisten und zugelt ein siehensiepfigen Team von Sonro-Spenialisten, das teils such über das

letene Weichenende im Elmate war. Die WV mid dar erste und bisher ein-Watered einer der drei beschädigten Unterlegene Koulturenten aus der babwonauf sein Schar-Bas auf eine Reibe vo Stearts those bereits sieder auf Warer-mission von Freibale 1000 hatten danain bereits abgreichen Batreupen auffi

skeier-Busse bereits wieder auf Winterthart Stream verderchte, wurde das zweite
beschäufige Eulerung gestem Mitmoch
mehr Abschäuse ihr Karusertsarbeites
Schwatt des mittes Abschäuse ihr Karusertsarbeites
Weiter ist dem Wi-Erbeits gaspenst. Der
den Wagen - mit dem ein Chasifier aus
untstansiden Einste haber und wie und er lanmittel wieder ist dem Wi-Erbeits gaspenst. Der
den Wagen - mit dem ein Chasifier aus
untstansiden Einsatz habe Seinte sin
gehandelt hat (kle)