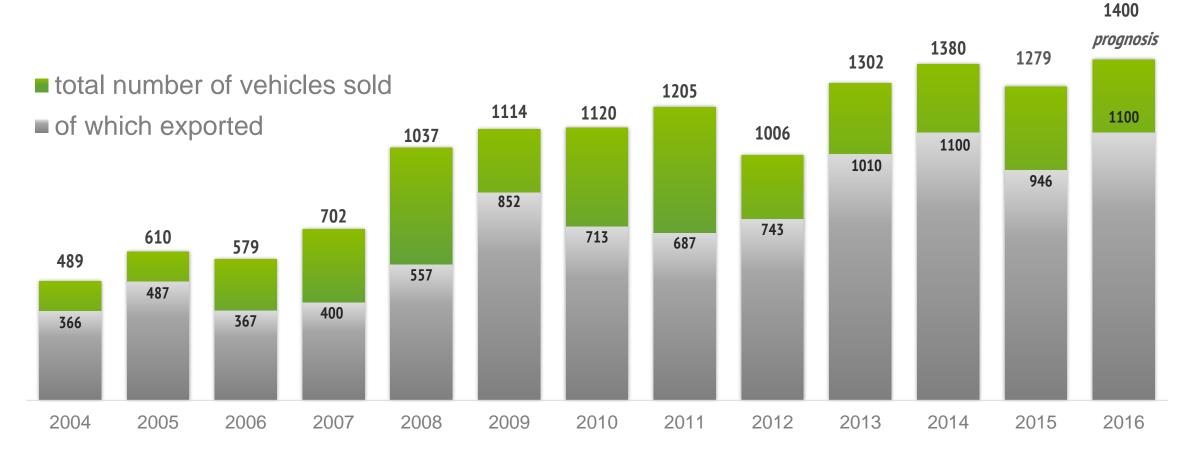

ver (2015)
- 2500 employees
- **1400** vehicles annual production
- **14,000** vehicles sold since start of production
- International presence **30 countries**







# Locations and facilities



- **Bolechowo** (Headquarters & bus assembly)
- Środa Wielkopolska (Bus welding)
- **Środa Wielkopolska** (Tram Welding)
- **Poznań Junikowo** (Tram assembly)









# Solaris vehicles have been sold to 30 countries

- Austria
- Belgium
- Bulgaria
- Croatia
- Czech Republic
- Denmark
- Estonia
- Finland
- France
- Germany
- Greece

- Hungary
- Israel
- Italy
- Latvia
- Lithuania
- Malta
- Morocco
- Norway
- Poland
- Portugal
- Romania
- Russia

- Serbia
- Slovakia
- Spain
- Switzerland
- Sweden
- Turkey
- United Arab Emirates







# Sales, export share in units

source: Solaris Bus & Coach















# What do you have to do to enter the Swiss market?...





# ...you need a bus accident.



# Sondereinsatz der Solaris-Reparateure

### WV: «Service klappt tipptoppa-

Mints authorer Woods soil such der derite 

6. Derme zuf eine Beiter von pursonnen 

6. Derme zuf eine Beiter von purso our rues. Workers her eitem kartuum Unharto wird als Lettere fernig worden. Se-Mer Lees, Worthers bei innen beraum in.

Intro - were in Leaste reng werenn he
war in the Prompattie eingednicht, und
Miglich macht dies ein Sondereinsatz des
das Gamppe war stejk werbogen. An die instantanciers and Portage (Poles), des seen Bus arbeitet im WV-Depter Deutsteg ungeland ein Team son Sperialisten und zugelt ein siehensiepfigen Team von Sonro-Spenialisten, das teils such über das

letene Weichenende i