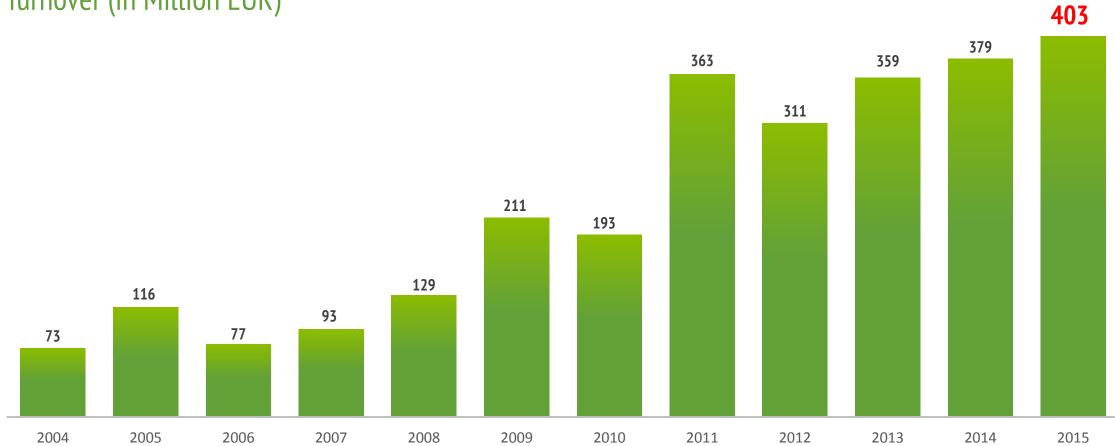

# The challenges of entering the Swiss high-quality market Solaris Bus & Coach

- Independent manufacturer of public transport vehicles for road and urban rail
- 100% owned by Olszewski founding family
- **€403** million annual turnover (2015)
- 2500 employees
- **1400** vehicles annual production
- **14,000** vehicles sold since start of production
- International presence **30 countries**